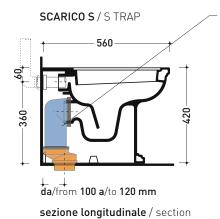

## Back to wall wc with floor / wall (S/P) trap

(drainage connectors included art. LK1012)

Complements: Seat&cover with chrom or gold hinges (23/C - 23/O)

Soft-close seat&cover

with chrom or gold hinges (23/CR - 23/OR) Solid wood seat&cover with chrom or gold hinges (23N/C - 23N/O)

Flaminia does not recommend combining this toilet model with rapid-flow/flushometer systems or traditional high tanks

vista zenitale / zenital view

vista laterale / lateral view

vista retro / back view

art. LK1012 (LKR90+LKR40) connessioni di scarico (in dotazione) drainage connector (included in the box)

sezione longitudinale / section

sizes in mm

Please consider a 2% tolerance on indicated measurements