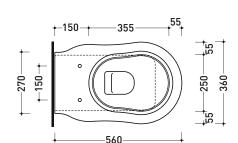

sezione longitudinale / section

sizes in mm

Please consider a 2% tolerance on indicated measurements