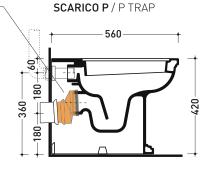

## Back to wall wc with floor / wall (S/P) trap

(drainage connectors included art. LK1012)

Complements: Seat&cover with chrom or gold hinges (23/C - 23/O)

Soft-close seat&cover

with chrom or gold hinges (23/CR - 23/OR) Solid wood seat&cover with chrom or gold hinges (23N/C - 23N/O)

Flaminia does not recommend combining this toilet model with rapid-flow/flushometer systems or traditional high tanks

vista zenitale / zenital view

vista laterale / lateral view

vista retro / back view

art. LK1012 (LKR90+LKR40) connessioni di scarico (in dotazione) drainage connector (included in the box)

sezione longitudinale / section

sizes in mm

Please consider a 2% tolerance on indicated measurements