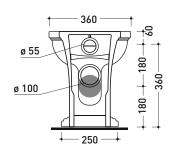

Flaminia does not recommend combining this toilet model with rapid-flow/flushometer systems or traditional high tanks

vista zenitale / zenital view

vista laterale / lateral view

vista retro / back view

art. LK1012 (LKR90+LKR40) connessioni di scarico (in dotazione) drainage connector (included in the box)

sezione longitudinale / section

sizes in mm

Please consider a 2% tolerance on indicated measurements