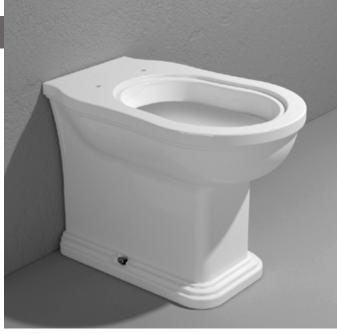

## Back to wall wc with floor / wall (S/P) trap

(drainage connectors included art. LK1012)

Complements: Seat&cover with chrom or gold hinges (23/C - 23/O)

Soft-close seat&cover

with chrom or gold hinges (23/CR - 23/OR) Solid wood seat&cover with chrom or gold hinges (23N/C - 23N/O)