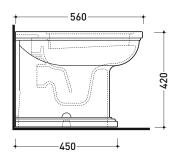

sezione longitudinale / section

sizes in mm

Please consider a 2% tolerance on indicated measurements