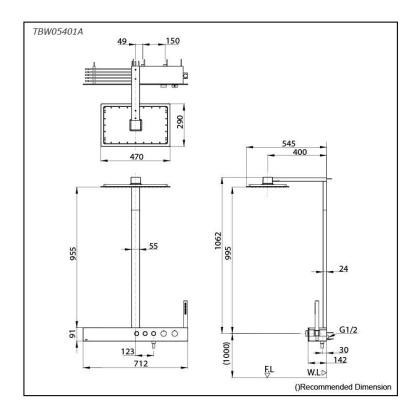

## arts description

TBW05401A Thermostat Shower Column (Fixed Overhead Shower) (w/ Hand Shower) (3 mode)

SHOWER FITTINGS

# pecifications

Water Pressure: 0.05 MPa ~ 1.0 MPa

Finish: Chrome Material: **Brass** 

470W x 290D mm

Dimension Shower Head:

Rectangular

Shower Head: