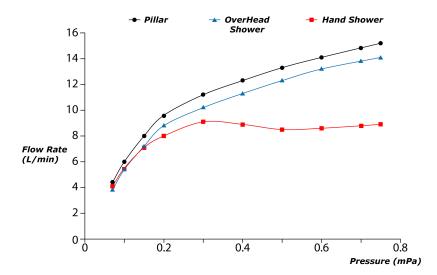

Z Shower Series Thermostat Shower Column w/ Shower Head (3 mode) (w/ Hand Shower)











## eatures

- A new style that fuse both bold design and advance technology
- A higher-dimension integration of design and technology. Bold linear shapes that make hairline accents shine, artfully arranged control with precision details that provides a richer shower experience
- 2 types of Shower variation (overhead / hand)
- Thermostat Controller

# pecifications

Water Pressure: 0.05 MPa ~ 1.0 MPa

Finish: Chrome Material: **Brass** 

470W x 290D mm

Dimension Shower Head:

Rectangular

Shower Head:

## arts description

TBW05401A Thermostat Shower Column (Fixed Overhead Shower) (w/ Hand Shower) (3 mode)



SHOWER FITTINGS

#### Flow Rate

TBW05401A