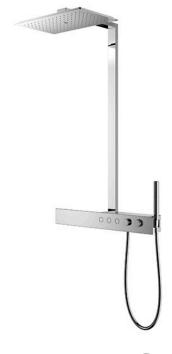

Z Shower Series Thermostat Shower Column w/ Shower Head (3 mode) (w/ Hand Shower)

## eatures

- A new style that fuse both bold design and advance technology
- A higher-dimension integration of design and technology. Bold linear shapes that make hairline accents shine, artfully arranged control with precision details that provides a richer shower experience
- 2 types of Shower variation (overhead / hand)
- Thermostat Controller

## arts description

TBW05401A Thermostat Shower Column (Fixed Overhead Shower) (w/ Hand Shower) (3 mode)

SHOWER FITTINGS